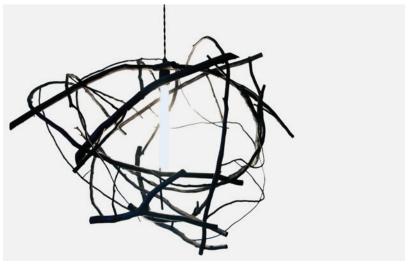

# Scatter / Gather Lighting

This pendant light gets its name from its materials; it's reclaimed wood from the forest for your home. Wooden branches scattered far and wide along the rugged Pacific shoreline are gathered up. Hand-constructed using pegged and glued through-tenons, no fasteners detract from the abstract and natural beauty of each unique fixture.

## MATERIALS

Found ocean-washed branches, 8' cloth-covered electrical wire, medium-base porcelain lamp socket and powder coated steel canopy.

#### FINISHES

Natural or carbon pigment dye.

## OPTIONS

Carbon, Natural, Natural with fluorescent pink ribbon