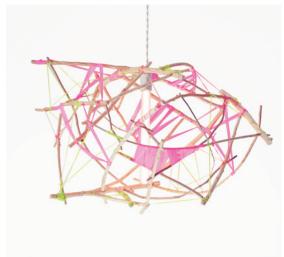

# Scatter / Gather Lighting

This pendant light gets its name from its materials; it's reclaimed wood from the forest for your home. Wooden branches scattered far and wide along the rugged Pacific shoreline are gathered up. Hand-constructed using pegged and glued through-tenons, no fasteners detract from the abstract and natural beauty of each unique fixture.

## MATERIALS

Found ocean-washed branches, 8' cloth-covered electrical wire, medium-base porcelain lamp socket and powder coated steel canopy.

## OPTIONS

Carbon, Natural, Natural with fluorescent pink ribbon