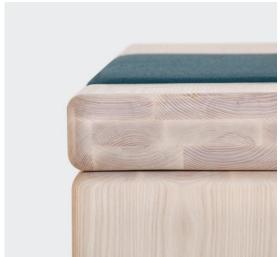

# MATERIALS

Solid Canadian white ash, 100% wool upholstered cushion, powder coated steel frame

#### FINISHES

Whitewashed stain with low-VOC satin lacquer and beeswax polish.