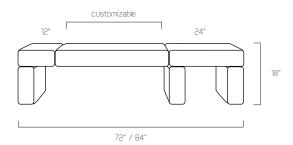

### OPTIONS

Selection of wool fabrics available. Length of modular units can be customized and made to order:

## DIMENSIONS

72"w/84"w x 24"d x 18"h