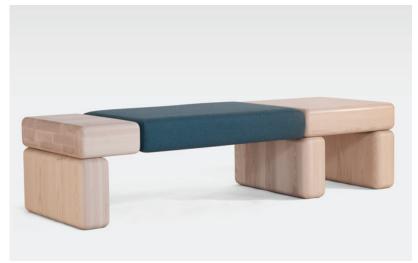

# Pillowy Bench

Like logs washed up and resting along the shoreline, the soft corners of this pillow-top solid wood bench will be at peace anywhere. With side tables and an upholstered seat for two, this is a useful addition to any modern setting. Whether you see it as an assortment of driftwood blocks, pillows, or marshmallows, it provides a gentle place to land.

# MATERIALS

Solid Canadian white ash, 100% wool upholstered cushion, powder coated steel frame

## DIMENSIONS

72"w/84"w x 24"d x 18"h