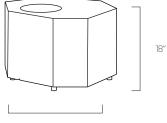

## DIMENSIONS

18-24″w x 18″h round flush insert: 8″w x 3″h

18" - 24"

with insert