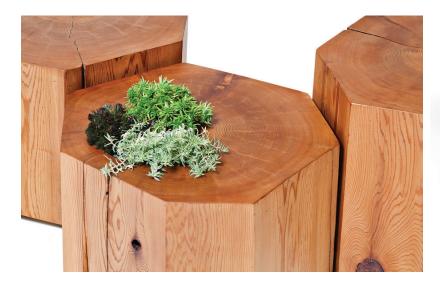

## Nurselogs Side Table/Planter

These Western Red Cedar side tables are dual-purpose, bringing a touch of the forest into your home. Mimicking rain forest stumps that grow mosses and ferns from their tops, a round glass insert allows a small arrangement of plants to add a living element to a functional surface. Each Nurselog side table is custom made – no two are alike. Perfect for outdoor living areas: when left to weather in the elements this piece will acquire a natural silver finish.

MATERIALS Western red cedar, recycled glass planter insert

FINISHES Hand rubbed oil and beeswax polish.