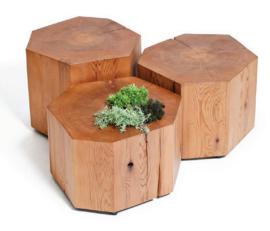

## Nurselogs Side Table/Planter

These Western Red Cedar side tables are dual-purpose, bringing a touch of the forest into your home. Mimicking rain forest stumps that grow mosses and ferns from their tops, a round glass insert allows a small arrangement of plants to add a living element to a functional surface. Each Nurselog side table is custom made – no two are alike. Perfect for outdoor living areas: when left to weather in the elements this piece will acquire a natural silver finish.

## OPTIONS

Solid wood top, solid wood top with round flush insert, or upholstered seat top. Varying heights when grouped.