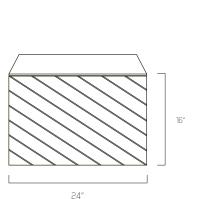

# HINTERLAND

# Good Side Coffee Table





With one "good side," this glass-top coffee table is minimalism that demands attention. Diagonal ash slats reveal light through the gaps in either bright pink or matte black finishes. The glass surface gives the slats presence from any angle, lending a custom designed feel to any space it occupies.

## MATERIALS

FSC-certified ash slats, steel, 1/4" tempered glass

#### FINISHES

Matte black powder coating, low-VOC oil and beeswax.

### OPTIONS

Glass: Ultra grey or clear.

Wood: Natural with pink edges or carbon pigment dye.

#### DIMENSIONS

24"w x 24"l x 16"h