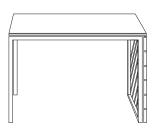

# Good Side Coffee Table

With one "good side," this glass-top coffee table is minimalism that demands attention. Diagonal ash slats reveal light through the gaps in either bright pink or matte black finishes. The glass surface gives the slats presence from any angle, lending a custom designed feel to any space it occupies.

## MATERIALS

FSC-certified ash slats, steel, 1/4" tempered glass

#### DIMENSIONS

24"w x 24"l x 16"h