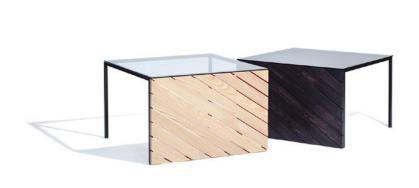

# Good Side Coffee Table

With one "good side," this glass-top coffee table is minimalism that demands attention. Diagonal ash slats reveal light through the gaps in either bright pink or matte black finishes. The glass surface gives the slats presence from any angle, lending a custom designed feel to any space it occupies.

## MATERIALS

FSC-certified ash slats, steel, 1/4" tempered glass

### OPTIONS

Glass: Ultra grey or clear.

Wood: Natural with pink edges or carbon pigment dye.