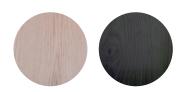

### OPTIONS

Glass: Ultra grey or clear.

Wood: Natural with pink edges or carbon pigment dye.