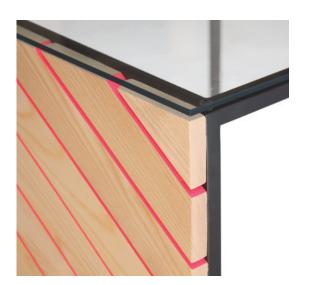

# Good Side Coffee Table

With one "good side," this glass-top coffee table is minimalism that demands attention. Diagonal ash slats reveal light through the gaps in either bright pink or matte black finishes. The glass surface gives the slats presence from any angle, lending a custom designed feel to any space it occupies.

## MATERIALS

FSC-certified ash slats, steel, 1/4" tempered glass

#### FINISHES

Matte black powder coating, low-VOC oil and beeswax.